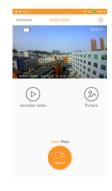

Tap 🧾 (Recorder Button) to record/stop recording video

Tap (recorder video button) to play back videos.

Tap ③ to set up video quality, auto IR, delay recording, watermark etc.

| Sound recording Trining watemark Pre Rec Coulty Rec Coulty Rec Coulty County Rec Confr ev Con Ado Infreed tump Work Confr ev Con Con Con Confr ev Con | Sound recording Trining wattemark Pre Rec Rec Cuality Rec | 0820<br><          | ≂ at <b>=</b> 16 |
|---------------------------------------------------------------------------------------------------------------------------------------------------------------------------------------------------------------------------------------------------------------------------------------------------|-----------------------------------------------------------------------------------------------------------------------------------------------------------------------------------|--------------------|------------------|
| Intring variantianta k<br>Pre Rec Intring variantianta k<br>Rec Cuality 1080/Ho<br>Dailoy Rec OFF<br>er 0.0<br>Auto Infrance Lamp<br>VCR                                                                                                                                                          | Intring variantianta k<br>Pre Rec Intring variantianta k<br>Rec Cuality 1080/Ho<br>Dailoy Rec OFF<br>er 0.0<br>Auto Infrance Lamp<br>VCR                                          |                    | setting          |
| Pre Rec Couliny 10007HD<br>Delay Rec OFF<br>ev 0.0<br>Auto infrared lamp (<br>Work (                                                                                                                                                                                                              | Pre Rec Couliny 10007HD<br>Delay Rec OFF<br>ev 0.0<br>Auto infrared lamp (<br>Work (                                                                                              | Sound recording    | C                |
| Rec Luality 1080FHD<br>Dalay Rec OFF<br>ev 0.0<br>Auto Infrared Jamp (<br>WOR                                                                                                                                                                                                                     | Rec Luality 1080FHD<br>Dalay Rec OFF<br>ev 0.0<br>Auto Infrared Jamp (<br>WOR                                                                                                     | Timing wartermark  |                  |
| Delay Rec OFF<br>ev 0.0<br>Auto infrared lamp<br>WDR                                                                                                                                                                                                                                              | Delay Rec OFF<br>ev 0.0<br>Auto infrared lamp<br>WDR                                                                                                                              | Pre Rec            | $\bigcirc$       |
| ev 0.0<br>Auto infrared lamp C<br>WOR                                                                                                                                                                                                                                                             | ev 0.0<br>Auto infrared lamp C<br>WOR                                                                                                                                             | Rec Quality        | 1080FHD          |
| Auto infrared lamp                                                                                                                                                                                                                                                                                | Auto infrared lamp                                                                                                                                                                | Delay Rec          | OFF              |
| WOR C                                                                                                                                                                                                                                                                                             | WOR C                                                                                                                                                                             | ev                 | 0.0              |
|                                                                                                                                                                                                                                                                                                   |                                                                                                                                                                                   | Auto infrared lamp |                  |
| factory reset                                                                                                                                                                                                                                                                                     | factory reset                                                                                                                                                                     | WOR                |                  |
|                                                                                                                                                                                                                                                                                                   |                                                                                                                                                                                   | factory reset      |                  |
|                                                                                                                                                                                                                                                                                                   |                                                                                                                                                                                   |                    |                  |
|                                                                                                                                                                                                                                                                                                   |                                                                                                                                                                                   |                    |                  |

Tap 🛞 (Picture Button) to play back pictures. Note: Files s. in APP. The i

Note: Files saved in camera are unable to be deleted in APP. The main function of APP is for reviewing video and changing some simple settings.