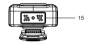

## Specifications

13. Charging/GPS Indicator

12. WiFi Indicator

14. Working Indicator

15. Docking Connector

- 1. Microphone
- 2. Lens
- 3. Record Button
- 4. LED Ring
- 5. Infrared Light
- 6. Reset
- 7. Clip
- 8. USB Connector
- 9. Battery Level Indicator
- 10. Photographing/WiFi Button
- 11. FN Button

#### 5) Charging:

Place the camera in the dock, then connect the dock to an electrical outlet using USB cable (included in the accessories). When the camera is being charged, the charging indicator(No. 13 on page 1) located on top of the unit will be blue. After fully charged, the charging indicator will be off.