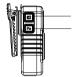

## Specifications

13. Charging/GPS Indicator

12. WiFi Indicator

14. Working Indicator

15. Docking Connector

- 1. Microphone
- 2. Lens
- 3. Record Button
- 4. LED Ring
- 5. Infrared Light
- 6. Reset
- 7. Clip
- 8. USB Connector
- 9. Battery Level Indicator
- 10. Photographing/WiFi Button
- 11. FN Button