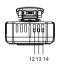

## Specifications

13. Charging/GPS Indicator

12. WiFi Indicator

14. Working Indicator

15. Docking Connector

- 1. Microphone
- 2. Lens
- 3. Record Button
- 4. LED Ring
- 5. Infrared Light
- 6. Reset
- 7. Clip
- 8. USB Connector
- 9. Battery Level Indicator
- 10. Photographing/WiFi Button
- 11. FN Button

#### 5) Charging:

Place the camera in the dock, then connect the dock to an electrical outlet using USB cable (included in the accessories). When the camera is being charged, the charging indicator(No. 13 on page 1) located on top of the unit will be blue. After fully charged, the charging indicator will be off.

#### 6) Checking remaining battery:

The unit comes with 4 battery LED indicators(No. 9 on page 1). Short press the "FN" button(No.11 On page 1), Battery Level Indicator show the following information:

"All four blue indicators" means battery remains 75%-100% "Three blue indicators" means battery remains 50%-75% "Two blue indicators" means battery remains 25%-50% "One blue indicator" means battery remains less than 25% Short press "FN" button to turn off remaining battery indicators.

#### 10) GPS function (Optional)

When the unit come with GPS module, GPS function can be activated by holding both "Photographing" button and "FN" button for 3 seconds. GPS yellow indicator will blink until signal received. Location coordinate will be embedded into video when yellow indicator is on.