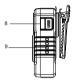

## Specifications

13. Charging/GPS Indicator

12. WiFi Indicator

14. Working Indicator

15. Docking Connector

- 1. Microphone
- 2. Lens
- 3. Record Button
- 4. LED Ring
- 5. Infrared Light
- 6. Reset
- 7. Clip
- 8. USB Connector
- 9. Battery Level Indicator
- 10. Photographing/WiFi Button
- 11. FN Button

3) Taking Photo:

To take a photo, press the "Photographing/Wifi" button located on the right side of the device(No. 10 on page 1). The unit will emit 1 audio chirp and vibration. Red working indicator(No. 14) on top of the unit and LED ring will turn on, then turn off after shooting finished.

4) WiFi Switch:

To turn on WiFi, press and hold the "Photographing/WiFi" for 3 seconds.

When the WiFi is on, a white indicator on the top of unit will be on. To turn off WiFi, press and hold the "Photographing/WiFi" button for 3 seconds, then the white indicator will be off.

#### 6) Checking remaining battery:

The unit comes with 4 battery LED indicators(No. 9 on page 1). Short press the "FN" button(No.11 On page 1), Battery Level Indicator show the following information:

"All four blue indicators" means battery remains 75%-100% "Three blue indicators" means battery remains 50%-75% "Two blue indicators" means battery remains 25%-50% "One blue indicator" means battery remains less than 25% Short press "FN" button to turn off remaining battery indicators.