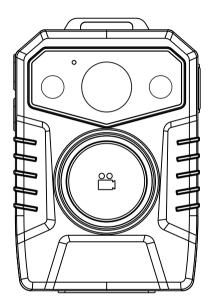

## Specifications

13. Charging/GPS Indicator

12. WiFi Indicator

14. Working Indicator

15. Docking Connector

- 1. Microphone
- 2. Lens
- 3. Record Button
- 4. LED Ring
- 5. Infrared Light
- 6. Reset
- 7. Clip
- 8. USB Connector
- 9. Battery Level Indicator
- 10. Photographing/WiFi Button
- 11. FN Button

#### 1) Power on/off

Press and hold the "Recording"button located on the front of the device(under the camera lens, No. 3 on page 1) for about 3 seconds, the unit will emit ONE audio chirp and long vibration. A green indicator on top of the unit will turn on and remain green while the unit is powered on. And the green indicator will be off after the unit is powered off.

#### 2) Video Recording:

To record a video, press the "Recording" button located on the front of the device(under the camera lens). The unit will emit 1 audio chirps and 1 vibration. A red working indicator on top of the unit and LED ring(No. 4) on the front of the device will turn on and remain red during recording. Double-press "Recording" button to stop recording with TWO audio chirps and vibrations. Video recording CAN NOT be stopped if the total recording time is less than 5 seconds.(The unit won't give any feedback if you stop recording video within 5 seconds.)

3) Taking Photo:

To take a photo, press the "Photographing/Wifi" button located on the right side of the device(No. 10 on page 1). The unit will emit 1 audio chirp and vibration. Red working indicator(No. 14) on top of the unit and LED ring will turn on, then turn off after shooting finished.