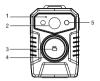

## Specifications

13. Charging/GPS Indicator

12. WiFi Indicator

14. Working Indicator

15. Docking Connector

- 1. Microphone
- 2. Lens
- 3. Record Button
- 4. LED Ring
- 5. Infrared Light
- 6. Reset
- 7. Clip
- 8. USB Connector
- 9. Battery Level Indicator
- 10. Photographing/WiFi Button
- 11. FN Button